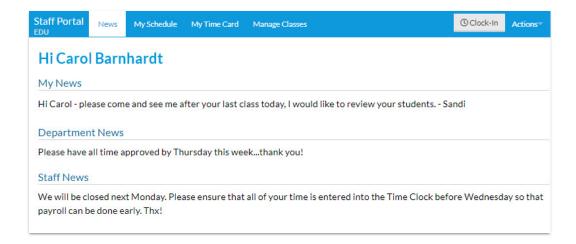

1. Go to Staff (menu) > Staff Portal > Launch Staff Portal.

- 2. Your staff can now log into their Staff Portal.
  - The Staff Portal can remain open indefinitely, however, when inactive for longer than the **Staff Session Timeout Limit** individual staff will be logged out of the portal.
  - The Staff Portal opens to the News tab. Refer to Staff Portal News Department, Staff, and My News for more details.