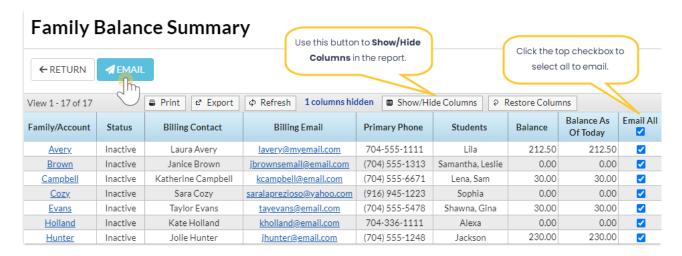

## Report Results

Review the results and use the checkbox in the last column to select the families to email. Click the *Email* button to quickly generate an email to all or the selected students in the report.

- Use the active links in the report to go to the Family record.
- Show/Hide the columns as needed. In this example, 1 column is hidden.
- Report results can be customized with the ability to sort columns, and modify column width.

**Note:** There are two *Balance* columns: *Balance* and *Balance* As *Of* (date). The *Balance* column is **not** date-dependent and is the current balance. The *Balance* As *Of* (date) column **is** date-sensitive and will vary depending on the search criteria you enter. In this example, **no** *Balance* As *Of* (date) was entered, and both columns show the same amount.