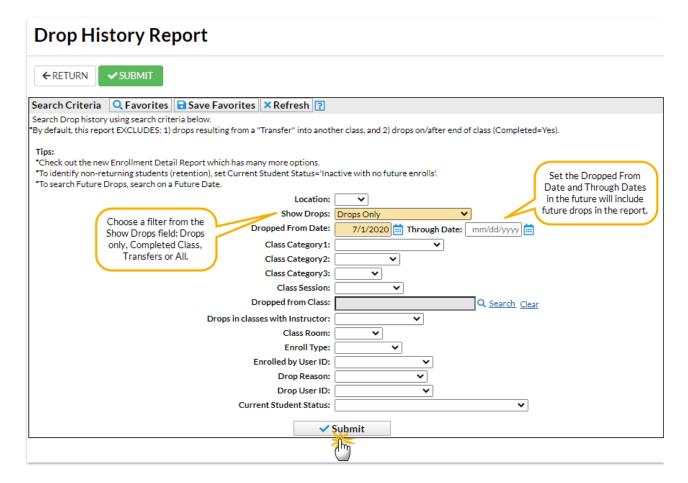

## **Drop History Report**

The Drop History report, found under the *Students (menu)* > *Student Reports*, shows students who have been dropped from classes. Use the Search Criteria *Show Drops* = **Transfers** to report on only those students who were transferred out of a class and into another.