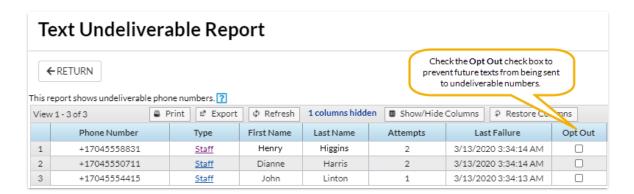

## Text Undeliverable Report

Last Modified on 11/30/2020 11:06 pm EST

Go to the Reports (menu) > Find Reports > Email/Text/Marketing (left menu) > Text (tab) > Text Undeliverable Report to find messages that were undeliverable due to an invalid phone number or number that does not support text messaging or to find texts that were rejected by the number's phone provider as being suspicious or spam.