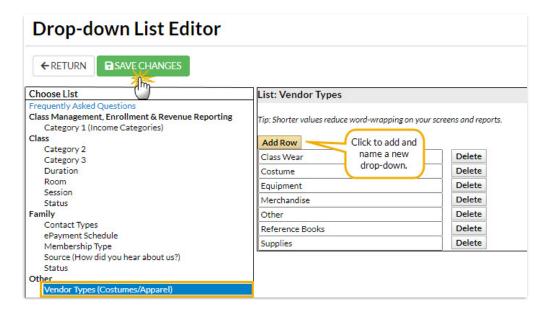

## Add Drop-down Values for Costumes (Apparel) - Vendor Type and Size

Last Modified on 11/30/2020 11:22 pm EST

*Vendor Types* may be costume, equipment, book, apparel, etc. Create vendor types from the *Gear (icon)* > *Settings* > *General* > *Drop-down Lists (left menu)* > *Other* > *Vendor Types (Costume/Apparel)*.

## **Drop-down List Editor**

For specific instructions on using Drop-down Lists, see Customize Drop-down Lists.