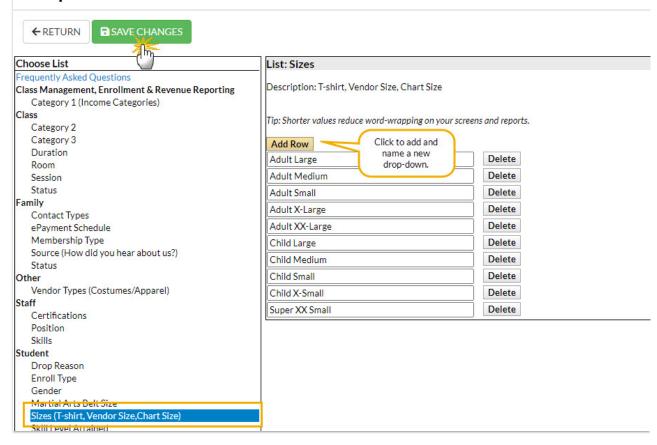

## **Add Student Sizes**

Sizes are usually based on the vendors of your choice. Enter all the sizing standards for each vendor. Create sizes from the Gear (icon) > Settings > General > Drop-down Lists (left menu) > Students > Sizes (T-shirt, Vendor Size, Chart Size).

## **Drop-down List Editor**

For specific instructions on using Drop-down Lists, see Customize Drop-down Lists.