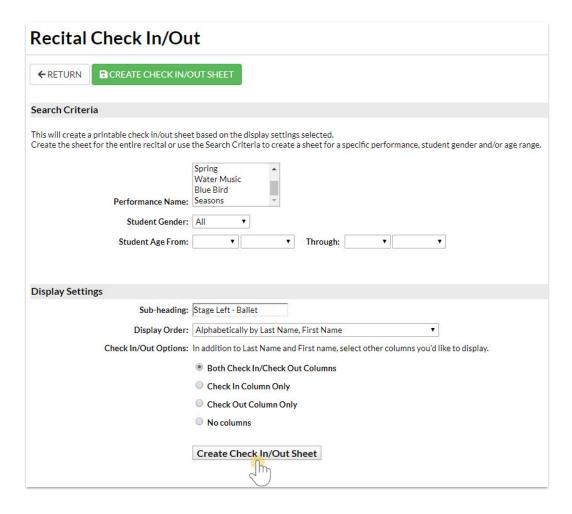

Create the sheet for the entire recital or use the Search Criteria to create a sheet for a specific performance, student gender, and/or age range. Use the Display Settings to tailor the sheet to suit your needs.

Sample Check In/Out Sheet