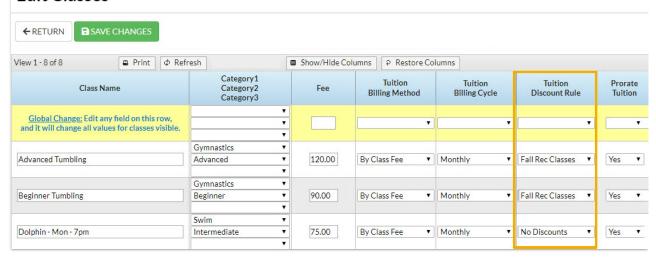

## Assign a Rule to Multiple Classes

Use **Edit Multiple Classes**, from the *Classes* menu, to assign Tuition Discount Rules to multiple classes. Search for specific classes using search criteria and then assign the rule to those classes from one screen.

## **Edit Classes**