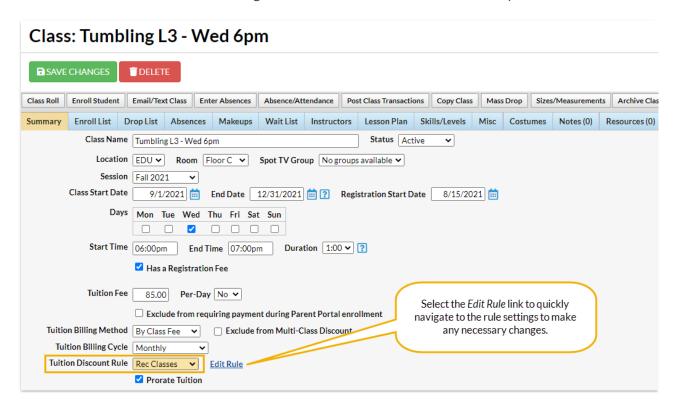

## Assign a Rule to an Individual Class

The Tuition Discount Rule can be assigned to an individual class on the Summary tab of the Class record.